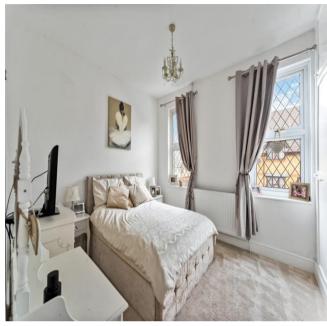

### Stairs to first floor

Leading to:

Bedroom 1 - 13' 1" x 10' 4" (3.98m x 3.15m) Front aspect window, fitted wardrobes, radiator, floorboards

Bedroom 2 - 11' 6" x 7' 10" (3.50m x 2.39m)
Rear aspect window, radiator, floorboards