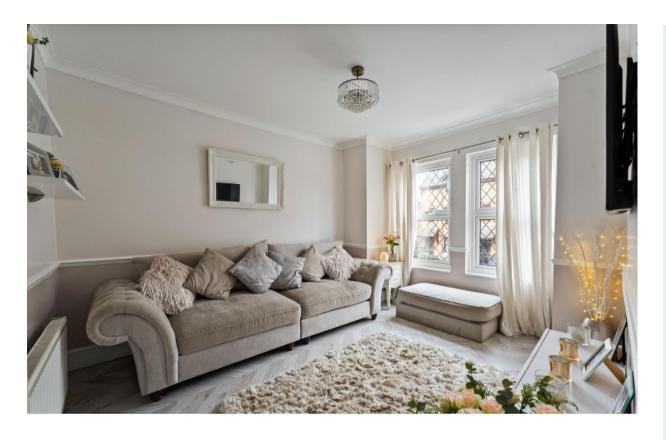

## \*Well maintained garden \*Large modern family bathroom \*Spacious lounge \*Three bedrooms

**Entrance Hall** 

Leading to:

Reception Room - 12' 6" x 9' 8" (3.81m x 2.94m)

Front aspect bay window, wooden floors.