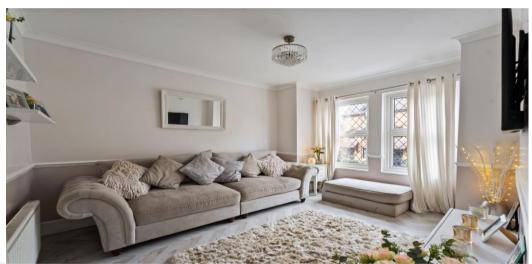

## \*Well maintained garden \*Large modern family bathroom \*Spacious lounge \*Three bedrooms

**Entrance Hall** 

Leading to:

Reception Room - 12' 6" x 9' 8" (3.81m x 2.94m)

Front aspect bay window, wooden floors.