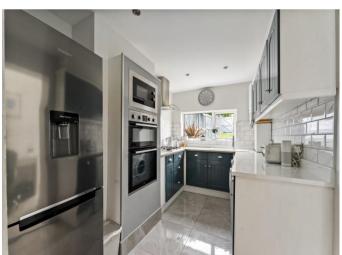

Dining Room - 11' 6" x 10' 4" (3.50m x 3.15m)

Wooden floors, archway leading to kitchen

Kitchen - 11' 6" x 7' 7" (3.50m x 2.31m) Modern fitted kitchen, rear aspect window

**Utility room - 11' 6" x 4' 7" (3.50m x 1.40m)**Tiled floor, Velux window, rear aspect door leading to the garden