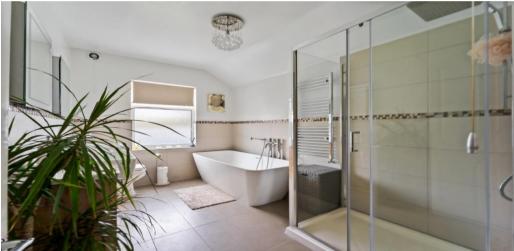

## Family Bathroom - 11' 6" x 7' 7" (3.50m x 2.31m)

Four piece luxury suite with his and hers washbasins and walk-in shower. Rear aspect window