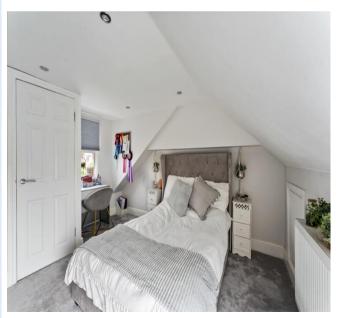

## Stairs to top floor

Leading to:

Bedroom 3 - 12' 6" x 12' 2" (3.81m x 3.71m)
Rear aspect windows, storage, floorboards