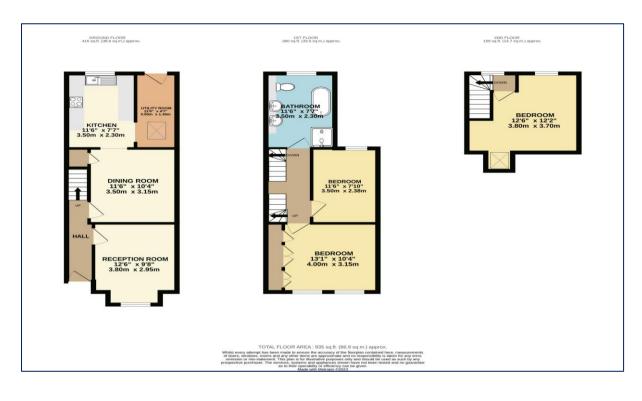

## \*Well maintained garden \*Large modern family bathroom \*Spacious lounge \*Three bedrooms

**Entrance Hall** 

Leading to:

Reception Room - 12' 6" x 9' 8" (3.81m x 2.94m)

Front aspect bay window, wooden floors.

Dining Room - 11' 6" x 10' 4" (3.50m x 3.15m)

Wooden floors, archway leading to kitchen

Kitchen - 11' 6" x 7' 7" (3.50m x 2.31m) Modern fitted kitchen, rear aspect window

**Utility room - 11' 6" x 4' 7" (3.50m x 1.40m)**Tiled floor, Velux window, rear aspect door leading to the garden

### Stairs to first floor

Leading to:

Bedroom 1 - 13' 1" x 10' 4" (3.98m x 3.15m) Front aspect window, fitted wardrobes, radiator, floorboards

Bedroom 2 - 11' 6" x 7' 10" (3.50m x 2.39m)
Rear aspect window, radiator, floorboards

## Family Bathroom - 11' 6" x 7' 7" (3.50m x 2.31m)

Four piece luxury suite with his and hers washbasins and walk-in shower. Rear aspect window

## Stairs to top floor

Leading to:

Bedroom 3 - 12' 6" x 12' 2" (3.81m x 3.71m)
Rear aspect windows, storage, floorboards