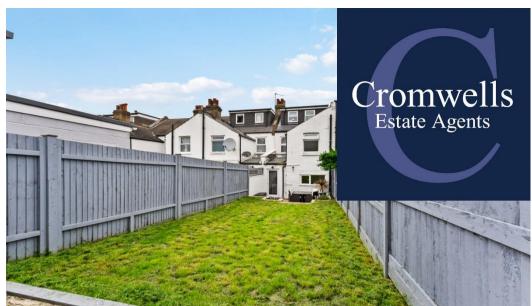

Church Lane, Wallington, Surrey, SM6 7NQ Guide Price £485,000

A beautifully presented three bedroom family home, refurbished to a very high standard, benefiting from a modern kitchen through to dining area, luxury 4 piece bathroom suite with a walk-in shower and separate lounge to the front of the property. Located down a quiet no through road, within walking distance to local shops and amenities, transport links, well performing schools and green spaces such as Beddington Park.







## \*Well maintained garden \*Large modern family bathroom \*Spacious lounge \*Three bedrooms

**Entrance Hall** 

Leading to:

Reception Room - 12' 6" x 9' 8" (3.81m x 2.94m)

Front aspect bay window, wooden floors.

Dining Room - 11' 6" x 10' 4" (3.50m x 3.15m)

Wooden floors, archway leading to kit