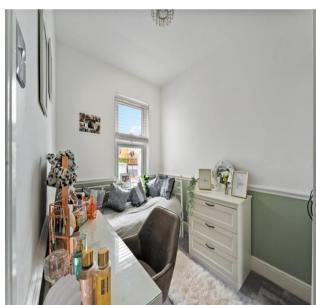

### Stairs to first floor

Leading to:

Bedroom 1 - 13' 1" x 10' 4" (3.98m x 3.15m) Front aspect window, fitted wardrobes, radiator, floorboards

Bedroom 2 - 11' 6" x 7' 10" (3.50m x 2.39m)
Rear aspect window, radiator, floorboards